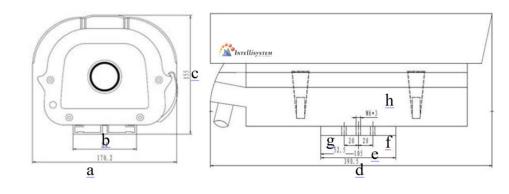

### **Mechanical Drawings**

| a: 172mm | b: 84mm  | c: 155mm |
|----------|----------|----------|
| d: 390mm | e: 105mm | f: 20mm  |
| g: 20mm  | h: 6mm   |          |