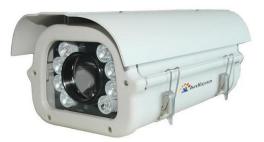

# **IT-SSD8POE-IR**

With 8 high power LEDs for a total power consumption of 30W, beam angle 15° to 120°, beam distance 140m to 25m, the IT-SSD8POE-IR is a high service of life POE Camera Housing with built-in IR Illuminator.

#### **Product Family**

The IT-SSD8POE-IR is part of the High-Power Camera Housing POE with built-in IR Illuminator series that is the quality LED light source solution for night-time illumination, providing high-power infrared light for CCTV and IP cameras to enhance night-time visual performance.