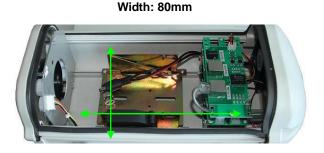

#### 1. Internal picture

Diameter of rame:  $\phi$  60mm

- 2. Camera installation
  - > Put on the camera on the lift and tilt, adjust the height of camera and fix the screws.
  - Connect the power cable of IP camera to Camera Power Supply Port, it's supplied with DC12V (Default) or AC24V or AC220V optional.
  - > Connect the DATA cable of IP camera to the DATA Port.
  - > Connect the POE Input Port to POE power supply.
  - If the IP Camera has only one cable for both POE/DATA, then connect it to another POE power supply.
  - APU Input DC41-57V is to in case that no POE power supply is available; power this housing with DC41-57V power can turn it on.
- 3. Dimensions of inside camera

Length: 190mm

Frame to lift (Vertical height): 8mm