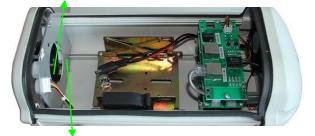

#### 1. Internal picture

Diameter of rame:  $\phi$  60mm

- 2. Camera installation
  - > Put on the camera on the lift and tilt, adjust the height of camera and fix the screws.
  - Connect the power cable of IP camera to Camera Power Supply Port, it's supplied with DC12V (Default) or AC24V or AC220V optional.
  - > Connect the DATA cable of IP camera to the DATA Port.
  - > Connect the POE Input Port to POE power supply.
  - If the IP Camera has only one cable for both POE/DATA, then connect it to another POE power supply.
  - APU Input DC41-57V is to in case that no POE power supply is available; power this housing with DC41-57V power can turn it on.
- 3. Dimensions of inside camera

Length: 190mm

Frame to lift (Vertical height): 8mm