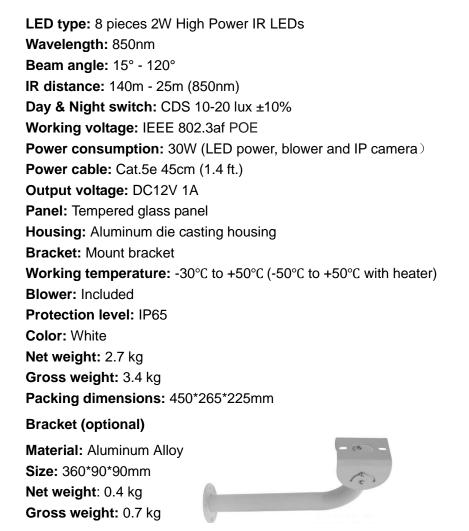

a Housing Installation**

- The product includes fragile parts. Take care on every transportation steps and hold carefully, do not stress!
- Ensure operating voltage and current are proper before installation.
- Install the product on the holder by fixing the mount hold with screws directly.
- Adjust the angle of product by loosing screws on bracket.
- Link power wires tightly and make it waterproof to avoid electric shock.
- Connect with extra power wire should make it waterproof at the same.
- The outlet of power wire should be installed downward.
- Don't use against any fire precaution rules during operation.
- Installation requested professional operation and qualified personnel.
- Connect our sales person if you need additional parts for installation.

# **Technical Specifications**





# **Models for Selection**

| Model             | Beam angle | Viewing IR distance |
|-------------------|------------|---------------------|
| IT-SSD8POE-15-IR  | 15°        | 140m                |
| IT-SSD8POE-30-IR  | 30°        | 100m                |
| IT-SSD8POE-45-IR  | 45°        | 80m                 |
| IT-SSD8POE-60-IR  | 60°        | 70m                 |
| IT-SSD8POE-90-IR  | 90°        | 40m                 |
| IT-SSD8POE-120-IR | 120°       | 25m                 |

\*Viewing IR distance is tested by Sony 1/3 CCD Camera and 850nm IR LEDs.

To achieve the distance needed, please pay attention to your camera specifications and lens before purchase. It is normal phenomenon that distance may vary due to different cameras and lens.

### **Mechanical Drawings**



| a: 172mm |