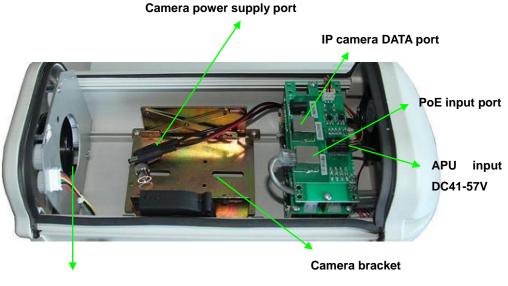

#### 1. Internal picture

Diameter of rame:  $\phi$  60mm

- 2. Camera installation
  - > Put on the camera on the lift and tilt, adjust the height of camera and fix the screws.
  - Connect the power cable of IP camera to Camera Power Supply Port, it's supplied with DC12V (Default) or AC24V or AC220V optional.
  - > Connect the DATA cable of IP camera to the DATA Port.
  - > Connect the POE Input Port to POE power supply.
  - If the IP Camera has only one cable for both POE/DATA, then connect it to another POE power supply.
  - APU Input DC41-57V is to in case that no POE power supply is available; power this housing with DC41-57V power can turn it on.
- 3. Dimensions of inside camera